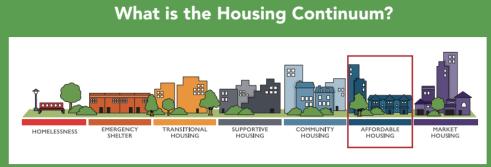

### 2. Housing Type

What type of housing do you envision for your project? It's important to identify where on the housing continuum your project will fall.

Image: The Housing Continuum, CMHC

The housing continuum is the spectrum of housing that ranges from the provision of emergency housing all the way to market home ownership. Each step of the continuum services a particular need. Given this wide range, it is important to clarify the focus of your project in terms of which form of housing in the housing continuum you wish to develop.

Defining this early on when developing the scope and concept of your project will help later when further project details are being explored.

Circle one: